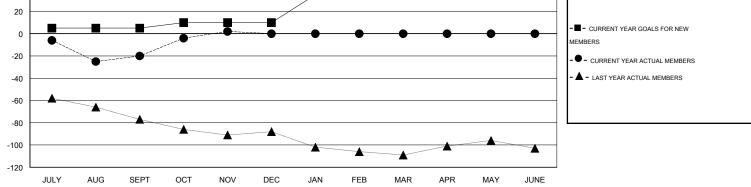

## LOCATION CONNECTICUT

GMT CA 1

|                            |                  | Clubs            |                  |                  | Members                    |                    |                                     |                    |                  |  |
|----------------------------|------------------|------------------|------------------|------------------|----------------------------|--------------------|-------------------------------------|--------------------|------------------|--|
|                            | RESU             | TS FOR 2014-2015 |                  |                  | RESULTS FOR 2014-2015      |                    |                                     |                    |                  |  |
| QUARTER                    | NEW CLUB<br>GOAL | NEW CLUBS        | DROPPED<br>CLUBS | NET<br>GAIN/LOSS | QUARTER                    | NEW MEMBER<br>GOAL | CHARTER AND<br>NEW MEMBERS<br>ADDED | DROPPED<br>MEMBERS | NET<br>GAIN/LOSS |  |
| JULY/AUG/SEPT              | 0<br>0           | 0                | 0<br>0           | 0<br>0           | JULY/AUG/SEPT              | 5                  | 35<br>45                            | 55<br>23           | -20<br>22        |  |
| OCT/NOV/DEC<br>JAN/FEB/MAR | 0                | 0                | 0                | 0                | OCT/NOV/DEC<br>JAN/FEB/MAR | 25                 | 0                                   | 0                  | 0                |  |
| APR/MAY/JUNE               | 0                | 0                | 0                | 0                | APR/MAY/JUNE               | 25                 | 0                                   | 0                  | 0                |  |